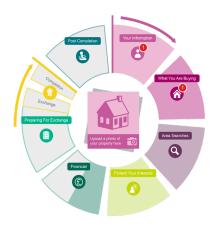

#### **Action notifications**

Red task indicators appear on the dial when there is an action for you to complete, to help get your case moving. The eWay dial shows how your case is progressing. Each section is a milestone in the conveyancing process.