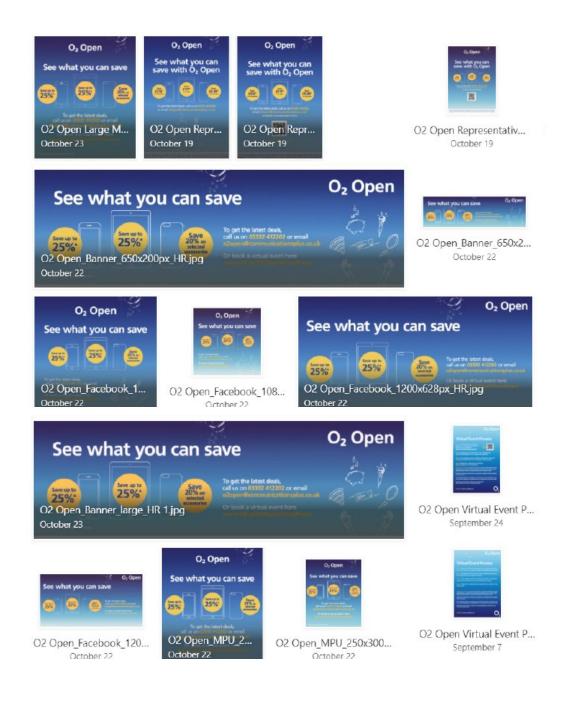

### O<sub>2</sub> Open – Marketing Assets

 Our marketing assets folder, https://bit.ly/O2OpenAds, has artwork to help you promote your O2 Open benefit internally to your colleagues. Digital assets for newsletters, emails, websites and more to keep your staff up to date with their perk. We can personalise these where required with your logo and create different sized images, just let us know how we can help.

Sign up to the newsletter - https://bit.ly/newsletter-o2open

Book an appointment - https://bit.ly/appointment-o2open

Make sure you have the latest artwork with our Digital Assets Link - https://bit.ly/O2OpenAds