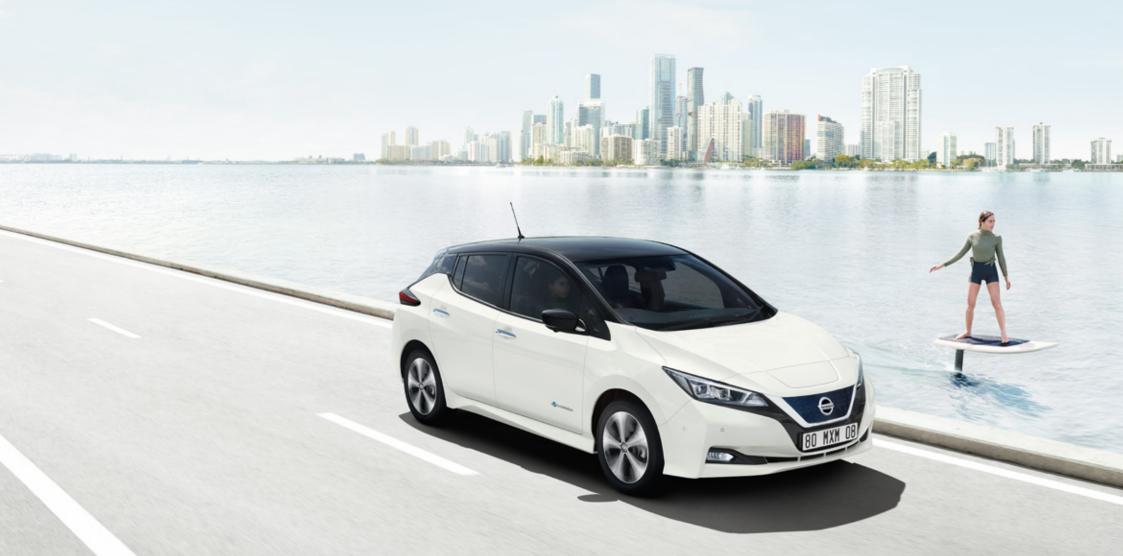

## **MYCLUB NISSAN**

**MEMBER PRICE LIST** 

**1<sup>ST</sup> OCTOBER 2021 – 16<sup>TH</sup> DECEMBER 2021** 



## **NISSAN LEAF MY20**

## NISSAN EMPLOYEE AND SUPPLIERS PRICELIST NISSAN EMPLOYEE DISCOUNT

### **Pricelist**

| Grade      | Engine | Transmission | Option Included | Retail OTR* | Club Nissan OTR* | Club Nissan OTR £ Saving | % Saving |
|------------|--------|--------------|-----------------|-------------|------------------|--------------------------|----------|
| Acenta     | 40kWh  | Auto         | -               | £25,995.00  | £23,435.40       | £2,559.60                | 9%       |
| N-Connecta | 40kWh  | Auto         | -               | £27,995.00  | £25,255.40       | £2,739.60                | 9%       |
| Tekna      | 40kWh  | Auto         | -               | £29,995.00  | £27,075.40       | £2,919.60                | 9%       |

### **Paint and Colour Options**

| Paint Ty