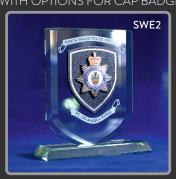

## GLASS SHIELD -

WITH OPTIONS FOR CAP BADGE OR WARRANT CARD BADGE

## ETCHED SCROLLS SWE2- WARRANT CARD BADGE SCE4- CAP BADGE