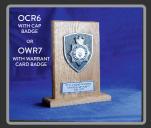

RWS9- WARRANT CARD BADGE

RWE10- WARRANT CARD BADGE, ETCHED

OCR6- OAK PLAQUE WITH CAP BADGE OWR7- OAK PLAQUE WITH WARRANT CARD BADGE

|       | GLASS AWARDS                                        |
|-------|-----------------------------------------------------|
|       |                                                     |
| SWE2  | GLASS SHIELD ETCHED SCROLLS WITH WARRANT CARD BADGE |
|       |                                                     |
| SCE4  | GLASS SHIELD ETCHED SCROLLS WITH CAP BADGE          |
| RHN5  | GLASS RECTANGLE WITH HELMET PLATE & NAMEPLATE       |
|       |                                                     |
| RHE7  | GLASS RECTANGLE WITH HELMET PLATE, ETCHED           |
| RCE8  | GLASS RECTANGLE CAP BADGE & ETCHED SCROLLS          |
| RWS9  | GLASS RECTANGLE WITH WARRANT BADGE & SCROLLS        |
| RWE10 | GLASS RECTANGLE WITH WARRANT BADGE, ETCHED          |
|       |                                                     |
|       | OAK PLAQUES                                         |
| OHP1  | OAK PLAQUE RAISED SCROLLS & HELMET PLATE            |
| OHR2  | OAK RECTANGULAR HELMET PLATE WITH NAMEPLATE         |
|       |                                                     |
|       |                                                     |
|       |                                                     |
| OCR6  | OAK RECTANGULAR PLAQUE WITH CAP BADGE               |
| OWR7  | OAK RECTANGULAR PLAQUE WITH WARRANT CARD BADGE      |