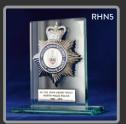

## RECTANGULAR GLASS -

WITH OPTIONS FOR HELMET PLATE, CAP BADGE OR WARRANT CARD BADGE

RHN5 HELMET PLATE WITH NAMEPLATE

RCS6- CAP BADGE & RAISED SCROLLS RHE7- HELMET PLATE, ETCHED

RCE8- CAP BADGE & ETCHED SCROLLS