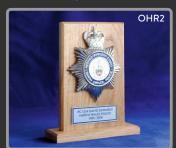

## SOLID OAK PLAQUES

OHP1- OAK PLAQUE
RAISED SCROLLS & HELMET PLATE

OHR2- OAK RECTANGULAR NAMEPLATE & HELMET PLATE