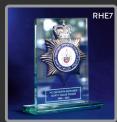

## RECTANGULAR GLASS -

WITH OPTIONS FOR HELMET PLATE, CAP BADGE OR WARRANT CARD BADGE

RHN5 HELMET PLATE WITH NAMEPLATE

RCS6- CAP BADGE & RAISED SCROLLS RHE7- HELMET PLATE, ETCHED

RCE8- CAP BADGE & ETCHED SCROLLS

RWS9- WARRANT CARD BADGE

RWE10- WARRANT CARD BADGE, ETCHED

OCR6- OAK PLAQUE WITH CAP BADGE OWR7- OAK PLAQUE WITH WARRANT CARD BADGE

|       | GLASS AWARDS                                        |
|-------|-----------------------------------------------------|
|       |                                                     |
| SWE2  | GLASS SHIELD ETCHED SCROLLS WITH WARRANT CARD BADGE |
|       |                                                     |
| SCE4  | GLASS SHIELD ETCHED SCROLLS WITH CAP BADGE          |
| RHN5  | GLASS RECTANGLE WITH HELMET PLATE & NAMEPLATE       |
|       |                                                     |
| RHE7  | GLASS RECTANGLE WITH HELMET PLATE, ETCHED           |
| RCE8  | GLASS RECTANGLE CAP BADGE & ETCHED SCROLLS          |
| RWS9  | GLASS RECTANGLE WITH WARRANT BADGE & SCROLLS        |
| RWE10 | GLASS RECTANGLE WITH WARRANT BADGE, ETCHED          |
|       |                                                     |
|       | OAK PLAQUES                                         |
| OHP1  | OAK PLAQUE RAISED SCROLLS & HELMET PLATE            |
| OHR2  | OAK RECTANGULAR HELMET PLATE WITH NAMEPLATE         |
|       |                                                     |
|       |                                                     |
|       |                                                     |
| OCR6  | OAK RECTANGULAR PLAQUE WITH CAP BADGE               |
| OWR7  | OAK RECTANGULAR PLAQUE WITH WARRANT CARD BADGE      |