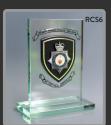

## RECTANGULAR GLASS -

WITH OPTIONS FOR HELMET PLATE, CAP BADGE OR WARRANT CARD BADGE

RHN5 HELMET PLATE WITH NAMEPLATE

RCS6- CAP BADGE & RAISED SCROLLS RHE7- HELMET PLATE, ETCHED

RCE8- CAP BADGE & ETCHED SCROLLS